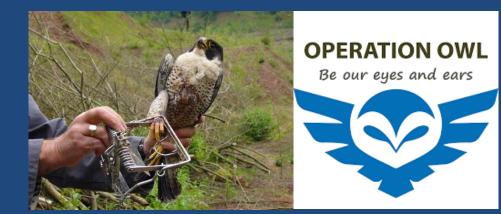

#### Raptor Persecution – Op Owl

- Raising awareness "be our eyes & ears"
- Unfortunately still worst area in England
- Multi-Agency
- Proactivity to disrupt offenders
- Wildlife crime trained officers