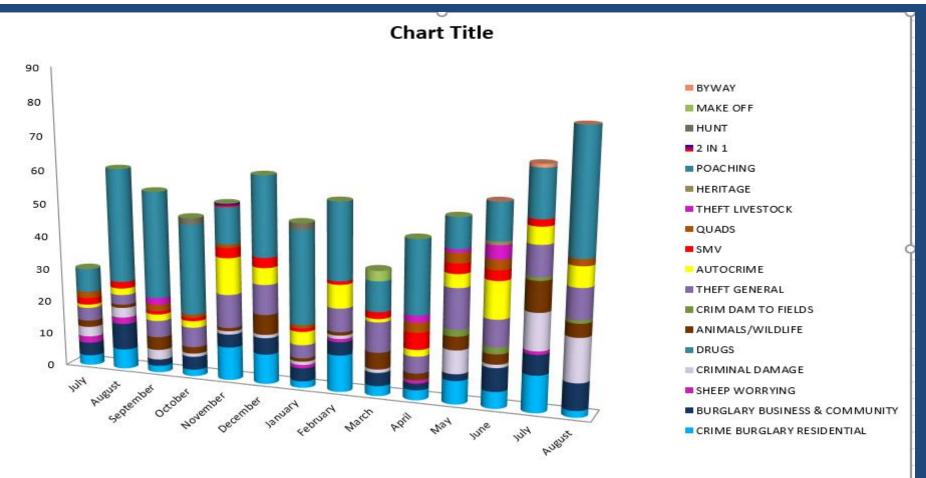

#### The Stats - Hambleton

0

## The stats Hambleton

| April                         | May | June | July | August | Septembe | October | Novembe | Decembe | January | February | March | April | May | June | July | August | Septembe |
|-------------------------------|-----|------|------|--------|----------|---------|---------|---------|---------|----------|-------|-------|-----|------|------|--------|----------|
| CRIME BURGLARY RESIDENTIAL    | 1   | 2    | 3    | 6      | 2        | 2       | 10      | 9       | 2       | 11       | 3     | 3     | 7   | 5    | 11   | 2      | 5        |
| BURGLARY BUSINESS & COMMUNITY | 4   | 3    | 4    | 8      | 2        | 4       | 4       | 5       | 4       | 4        | 4     | 2     | 2   | 7    | 6    | 8      | 2        |
| SHEEP WORRYING                | 0   | 0    | 2    | 2      | 0        | 0       | 0       | 0       | 1       | 1        | 0     | 1     | 0   | 0    | 1    | 0      | 0        |
| CRIMINAL DAMAGE               | 2   | 0    | 3    | 3      | 3        | 1       | 1       | 1       | 1       | 1        | 1     | 0     | 7   | 1    | 11   | 13     | 3        |
| DRUGS                         | 0   | 0    | 0    | 0      | 0        | 0       | 0       | 0       | 0       | 0        | 0     | 0     | 0   | 0    | 0    | 0      | 0        |
| ANIMALS/WILDLIFE              | 2   | 1    | 2    | 1      | 4        | 2       | 1       | 6       | 1       | 1        | 5     | 2     | 4   | 3    | 9    | 4      | 1        |
| CRIM DAM TO FIELDS            | 0   | 0    | 0    | 0      | 0        | 0       | 0       | 0       | 0       | 0        | 0     | 0     | 2   | 2    | 1    | 1      | . 3      |
| THEFT GENERAL                 | 8   | 4    | 4    | 3      | 5        | 6       | 10      | 9       | 4       | 7        | 9     | 5     | 12  | 8    | 9    | 9      | 16       |
| AUTOCRIME                     | 10  | 1    | 1    | 2      | 2        | 2       | 11      | 5       | 4       | 7        | 1     | 2     | 4   | 11   | 5    | 6      | 6        |
| SMV                           | 2   | 2    | 2    | 2      | 1        | 1       | 3       | 3       | 1       | 1        | 2     | 5     | 3   | 3    | 2    | 0      | 4        |
| QUADS                         | 0   | 2    | 2    | 0      | 2        | 1       | 1       | 0       | 1       | 0        | 0     | 3     | 3   | 3    | 0    | 2      | 0        |
| THEFT LIVESTOCK               | 1   | 0    | 0    | 0      | 2        | 0       | 0       | 0       | 0       | 0        | 0     | 2     | 1   | 4    | 0    | 0      | 0        |
| HERITAGE                      | 0   | 0    | 0    | 0      | 0        | 0       | 0       | 0       | 0       | 0        | 0     | 0     | 0   | 1    | 0    | 0      | 0        |
| POACHING                      | 10  | 7    | 7    | 34     | 32       | 27      | 11      | 24      | 28      | 23       | 9     | 22    | 9   | 11   | 14   | 36     | 59       |
| 2 IN 1                        | 0   | 0    | 0    | 0      | 0        | 0       | 1       | 0       | 0       | 0        | 0     | 0     | 0   | 0    | 0    | 0      | 0        |
| HUNT                          | 0   | 0    | 0    | 0      | 0        | 2       | 0       | 0       | 2       | 0        | 0     | 0     | 0   | 0    | 0    | 0      | 2        |
| MAKE OFF                      | 0   | 0    | 0    | 0      | 0        | 0       | 0       | 0       | 0       | 0        | 3     | 0     | 0   | 0    | 0    | 0      | 0        |
| BYWAY                         |     |      |      |        |          |         |         |         |         |          |       |       |     | 0    | 1    | 0      | 0        |
|                               |     |      |      |        |          |         |         |         |         |          |       |       |     |      |      |        |          |
| 0                             | 40  | 22   | 30   | 61     | 55       | 48      | 53      | 62      | 49      | 56       | 37    | 47    | 54  | 59   | 70   | 81     | . 101    |