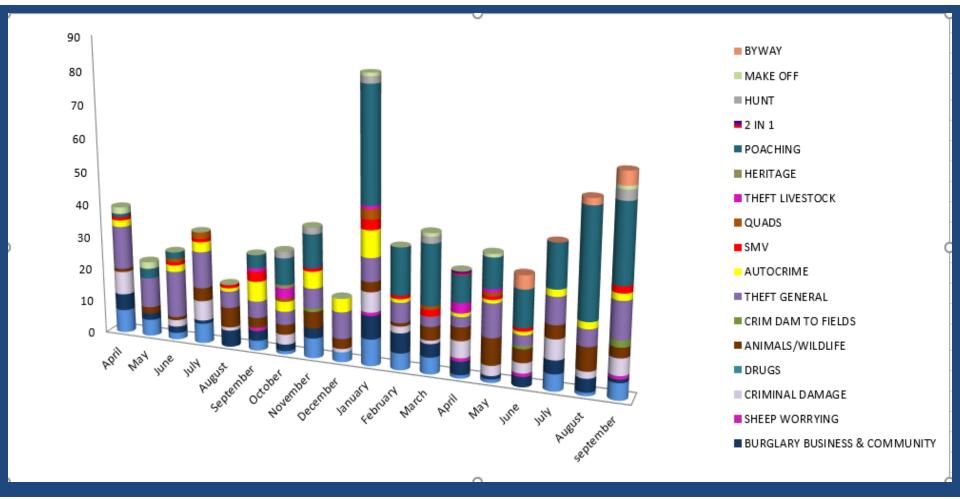

#### The Stats - Hambleton

0

## The stats Hambleton

| April                         | May | June | July | August | Septembe | October | Novembe | Decembe | January | February | March | April | May | June | July | August | Septembe |
|-------------------------------|-----|------|------|--------|----------|---------|---------|---------|---------|----------|-------|-------|-----|------|------|--------|----------|
| CRIME BURGLARY RESIDENTIAL    | 1   | 2    | 3    | 6      | 2        | 2       | 10      | 9       | 2       | 11       | 3     | 3     | 7   | 5    | 11   | 2      | 5        |
| BURGLARY BUSINESS & COMMUNITY | 4   | 3    | 4    | 8      | 2        | 4       | 4       | 5       | 4       | 4        | 4     | 2     | 2   | 7    | 6    | 8      | 2        |
| SHEEP WORRYING                | 0   | 0    | 2    | 2      | 0        | 0       | 0       | 0       | 1       | 1        | 0     | 1     | 0   | 0    | 1    | 0      | 0        |
| CRIMINAL DAMAGE               | 2   | 0    | 3    | 3      | 3        | 1       | 1       | 1       | 1       | 1        | 1     | 0     | 7   | 1    | 11   | 13     | 3        |
| DRUGS                         | 0   | 0    | 0    | 0      | 0        | 0       | 0       | 0       | 0       | 0        | 0     | 0     | 0   | 0    | 0    | 0      | 0        |
| ANIMALS/WILDLIFE              | 2   | 1    | 2    | 1      | 4        | 2       | 1       | 6       | 1       | 1        | 5     | 2     | 4   | 3    | 9    | 4      | 1        |
| CRIM DAM TO FIELDS            | 0   | 0    | 0    | 0      | 0        | 0       | 0       | 0       | 0       | 0        | 0     | 0     | 2   | 2    | 1    | 1      | . 3      |
| THEFT GENERAL                 | 8   | 4    | 4    | 3      | 5        | 6       | 10      | 9       | 4       | 7        | 9     | 5     | 12  | 8    | 9    | 9      | 16       |
| AUTOCRIME                     | 10  | 1    | 1    | 2      | 2        | 2       | 11      | 5       | 4       | 7        | 1     | 2     | 4   | 11   | 5    | 6      | 6        |
| SMV                           | 2   | 2    | 2    | 2      | 1        | 1       | 3       | 3       | 1       | 1        | 2     | 5     | 3   | 3    | 2    | 0      | 4        |
| QUADS                         | 0   | 2    | 2    | 0      | 2        | 1       | 1       | 0       | 1       | 0        | 0     | 3     | 3   | 3    | 0    | 2      | 0        |
| THEFT LIVESTOCK               | 1   | 0    | 0    | 0      | 2        | 0       | 0       | 0       | 0       | 0        | 0     | 2     | 1   | 4    | 0    | 0      | 0        |
| HERITAGE                      | 0   | 0    | 0    | 0      | 0        | 0       | 0       | 0       | 0       | 0        | 0     | 0     | 0   | 1    | 0    | 0      | 0        |
| POACHING                      | 10  | 7    | 7    | 34     | 32       | 27      | 11      | 24      | 28      | 23       | 9     | 22    | 9   | 11   | 14   | 36     | 59       |
| 2 IN 1                        | 0   | 0    | 0    | 0      | 0        | 0       | 1       | 0       | 0       | 0        | 0     | 0     | 0   | 0    | 0    | 0      | 0        |
| HUNT                          | 0   | 0    | 0    | 0      | 0        | 2       | 0       | 0       | 2       | 0        | 0     | 0     | 0   | 0    | 0    | 0      | 2        |
| MAKE OFF                      | 0   | 0    | 0    | 0      | 0        | 0       | 0       | 0       | 0       | 0        | 3     | 0     | 0   | 0    | 0    | 0      | 0        |
| BYWAY                         |     |      |      |        |          |         |         |         |         |          |       |       |     | 0    | 1    | 0      | 0        |
|                               |     |      |      |        |          |         |         |         |         |          |       |       |     |      |      |        |          |
| 0                             | 40  | 22   | 30   | 61     | 55       | 48      | 53      | 62      | 49      | 56       | 37    | 47    | 54  | 59   | 70   | 81     | . 101    |